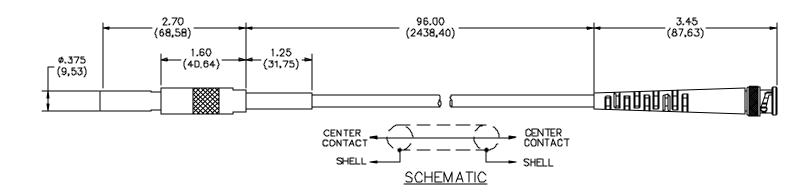

Model 6516 Standard Weco to BNC (M) Cable

## **MATERIALS:**

Connectors: Body: Brass, nickel plated Center Contact: Brass, gold plated

Insulation: PTFE Cable: RG59 type

**ORDERING INFORMATION:** Model 6516-96

Standard Length: 96" (243 cm)

All dimensions are in inches. Tolerances (except noted):  $.xx = \pm .02$ " (,51 mm),  $.xxx = \pm .005$ " (,127 mm). All specifications are to the latest revisions. Specifications are subject to change without notice. Registered trademarks are the property of their respective companies. Made in USA